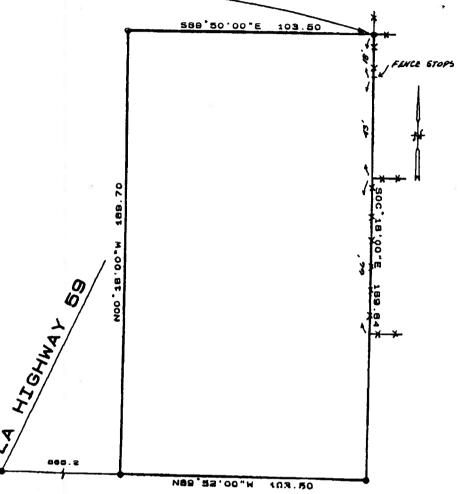

#### LEGAL DESCRIPTION:

A parcel of land located in SECTION 1, TOWNSHIP 8 SOUTH RANGE 11 EAST, St. Tammany Parish, Louisiana as shown hereon.

This point is described as being the Northeast corner of the Southwest Quarter of Fractional Section 1, Township 8 South, Range 11 East. St. Tammany Parish, Louisiano.

SURGI DRIVE

CERTIFIED TO: HON HHODES

5200

OCTOACK LINES ARE IN ACCORDANCE WITH APPROPRIATE ZONING

SCALE: 4 10ch -30 ft

LEGEND: FENCE - RECORD
BEARINGS: RECORD
BETBACK LINES - BIDES
REAR BIREET

| Elevations rater to NGVD 1828 datum. |           |                      |  |
|--------------------------------------|-----------|----------------------|--|
| CLASS/TYPE                           |           | CPN: 225205 0245 C   |  |
| BOUNDARY                             | 11 DEC 96 | PIRM DATE: 17 OCT 89 |  |
| PEMBOARDS                            | 11        | FIRM ZONE: "C"       |  |
| TIE                                  | 16        | BASE FLOOD:          |  |
| 7                                    | 137       | REVISEO:             |  |