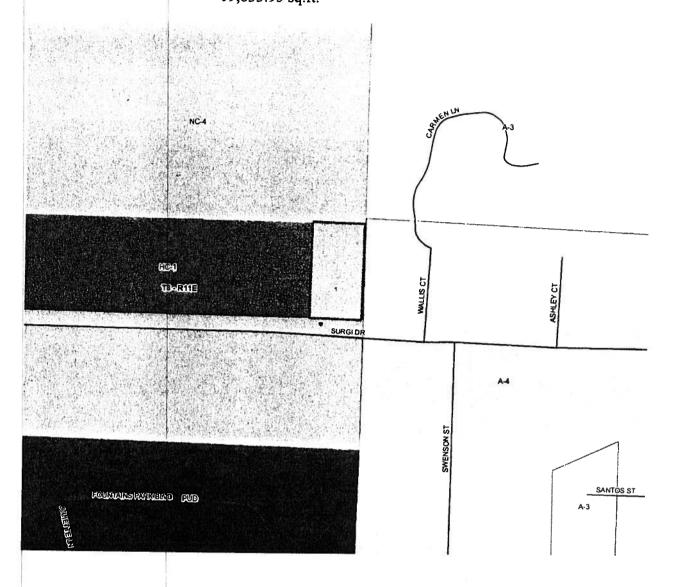

# **GENERAL INFORMATION**

REQUESTED CHANGE: From NC-4 (Neighborhood Institutional District) to HC-1 (Highway

Commercial District)

**LOCATION:** 

Parcel located on the north side of Surgi Drive, east of LA Highway

59, west of Carmen Lane, being 1933 Surgi Drive, Mandeville;

S1,T8S,R11E; Ward 4, District 5

SIZE:

19,633.95 sq.ft.

# SURROUNDING LAND USE AND ZONING:

Direction

**Land Use** 

**Zoning** 

North

Undeveloped

NC-4 (Neighborhood Institutional District)

South

Commercial Residential

NC-4 (Neighborhood Institutional District) A-4 (Single Family Residential District)

East West

Commercial

HC-1 (Highway Commercial District

### **STAFF COMMENTS:**

The petitioner is requesting to change the zoning from NC-4 (Neighborhood Institutional District) to HC-1 (Highway Commercial District). The site is located on the north side of Surgi Drive, east of LA Highway 59, west of Carmen Lane, being 1933 Surgi Drive, Mandeville. The 2025 future land use plan designates the area to be developed with commercial uses. There is an existing office warehouse located on the site. The zoning change request is an attempt to bring the property into compliance with the appropriate zoning.